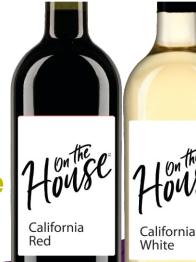

Save \$7 on 2 styles

Cabernet Sauvignon Chile Now only 84.99

Blackberry, black raspberry and cedar. 12.5% alc

Chardonnay California Now only 79.99

Green apple, pear and apricot. 12.5% alc

On the House wines are simple, straightforward and easy to enjoy.

**California Red** 

Red fruit notes. 11.5% alc

California White
Apple and stone fruit. 11.5% alc