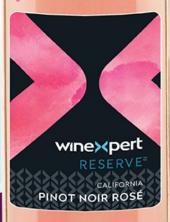

# PINOT NOIR ROSÉ

Bright acidity, tangerine undertones. Strawberry, raspberry, watermelon flavours.

Crisp and Refreshing and the perfect for the summer- Rosé pairs with a variety of summer foods from salad, to burgers and anything with barbeque sauce!

Only \$134.99 30 Labels included

California Rosés average \$20.60 plus tax per Bottle at the Liquor Store!

**Glasses!** 

While Supplies Last!

-Spill-resistant

- -Easy-slide opening
- -Perfect for the Patio!
- -Durable Plastic