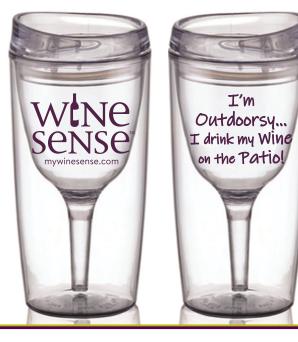

Only \$134.99 30 Labels included

California Rosés average \$20.60 plus tax per Bottle at the Liquor Store!

**Glasses!** 

While Supplies Last!

-Spill-resistant

- -Easy-slide opening
- -Perfect for the Patio!
- -Durable Plastic

Only \$16.99 each Buy 2 for only \$26 Only \$12ea with the purchase of any Mist Wine

Buy any Mist wine and buy one glass for only \$12 Includes Island Mist, Niagara Mist & Twisted Mist