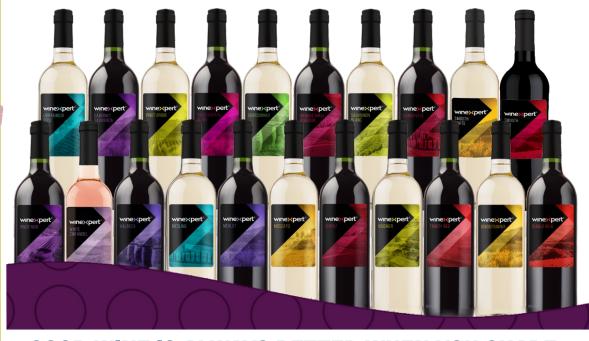

# wine><pert

CLASSIC\*\*

# wine x pert

CLASSIC

Winexpert Classic is ready in only 4 weeks! Start yours now and be ready for the warm weather!

wine<mark>><</mark>pert

wine×pert\*

Save \$11 on your first Winexpert Classic wine and Save another \$17 when you buy a second Winexpert Classic wine for a total Savings of \$28

Choose or Mix and Match from 23 styles including...

Reds-regular 94.99

Buy one for only 83.99 Buy a 2<sup>nd</sup> for only 77.99 Chardonnay
Pinot Grigio
Smooth White
Sauvignon Blanc
White Zinfandel

Whites/Rosé-regular 89.99

Buy one for only 78.99 Buy a  $2^{nd}$  for only 72.99

While Supplies Last!

wine pert

wine pert

RESERVE\*