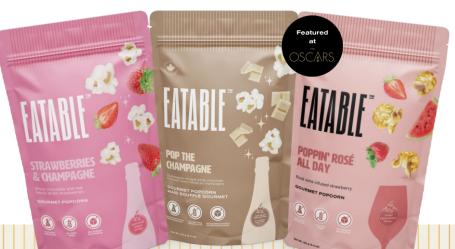

# **NEW!** GOURMET **POPCORN**

No artificial colours or flavours All natural ingredients only 9.99/bag

Stop by for a Sample!

EATABLE Gourmet Popcorn is the easy food and wine pairing for everyday and casual occasions!

Try 3 fun wine and champagne infused flavours!

#### Strawberries & Champagne:

white chocolate, with real freeze-dried strawberries and Champagne flavourinfused sugar crystals that POP in your mouth!

#### Pop the Champagne:

white chocolate with the sophisticated, sparkling flavors of your favorite bubbly.

#### Poppin Rosé:

coated in a light, crisp candied covering infused with rose wine. Slightly fizzy and tart with notes of watermelon and strawberry.