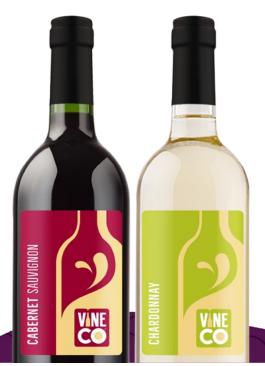

Save \$7 on 2 styles

Cabernet Sauvignon Chile Now only 84.99

Blackberry, black raspberry and cedar. 12.5% alc

Chardonnay California Now only 79.99

Green apple, pear and apricot. 12.5% alc

On the House wines are simple, straightforward and easy to enjoy.