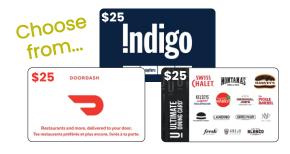

## **GOOD WINE IS ALWAYS BETTER WHEN YOU SHARE**

Invite your friends and family to make wine with Wine Sense and you can each earn a \$25 Reward Card!

Details inside...

# **GOOD WINE IS ALWAYS BETTER WHEN YOU SHARE**

Invite your friends and family to make wine with Wine Sense and you can <u>each</u> earn a \$25 Reward Card!

SCAN the QR Code to Join!

OR Go To: mywinesense.com