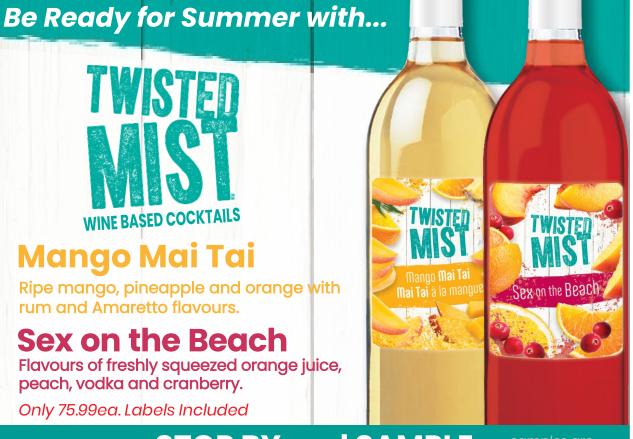

## Mango Mai Tai

Ripe mango, pineapple and orange with rum and Amaretto flavours.

#### Sex on the Beach

Flavours of freshly squeezed orange juice, peach, vodka and cranberry.

Only 75.99ea. Labels Included

## STOP BY and SAMPLE samples are de-alcoholized these fun and fruity cocktail styles!

827 Dakota St.

204-275-2337

TEMPTED BY BIG RED BLENDS? - THEN TRY...