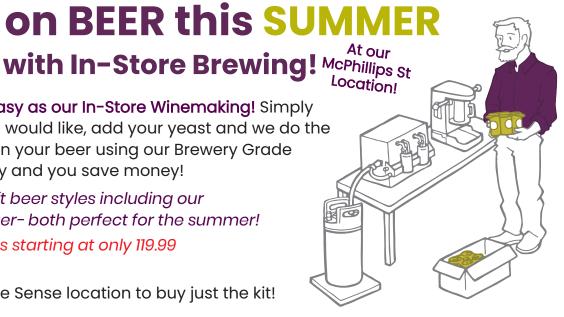

# Private Reserve

Simply the very best wine you can make.

**SAVE on BEER this SUMMER** 

In-Store Brewing is just as easy as our In-Store Winemaking! Simply choose the style of beer you would like, add your yeast and we do the rest! You come back and can your beer using our Brewery Grade Canning Equipment. It's easy and you save money!

Choose from 5 all grain, craft beer styles including our Prairie Blonde and Carib Lager- both perfect for the summer!

You get ~48 Large 473ml cans starting at only 119.99 includes beer, cans and lables

Brew at home? Visit any Wine Sense location to buy just the kit!