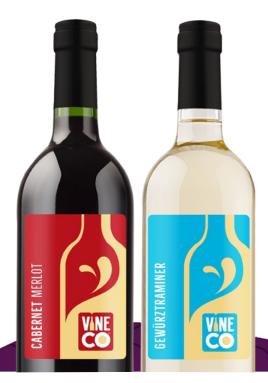

#### It's TIME to START YOUR SUMMER WINE!

Save \$14 on 2 styles

Cabernet Merlot California Now only 109.99

Black cherry, tobacco and mint. 13% alc

Gewürztraminer Germany Now only 103.99

Floral with peach, lychee and honey. 11.5% alc