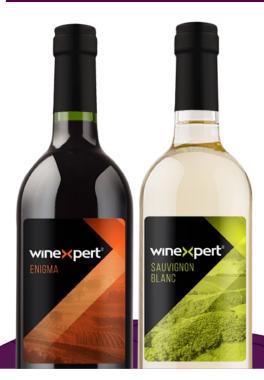

# wine pert

RESERVE\*\*
Premium Wines

Save \$15 on 2 styles

Enigma California Now only 124.99

Smooth black fruit, spice and vanilla. 13% alc

Sauvignon Blanc california Now only 119.99

Gooseberry, lime and tropical fruit. 13% alc